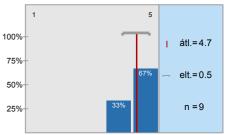

## Taken together, to what extent did the practice teacher fulfill your expectation?

To what extent did she/he allow/require independent and precise work?

How was the personal relationship between you and your practice tutor (tense, neutral or friends)?