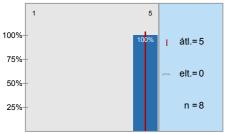

### 1. Student's assessment of the practice teacher of the institute

- 1.2) To what extent did the teacher keep to the formal requirements (punctuality)?
- 1.3) To what extent was the teacher prepared?
- <sup>1.4)</sup> To what extent did she/he allow/require independent and precise work?
- <sup>1.5)</sup> To what extent did the practices help you to learn the subject?
- <sup>1.6)</sup> Taken together, to what extent did the practice teacher fulfill your expectation?
- 1.7) How was the personal relationship between you and your practice tutor (tense, neutral or friends)?