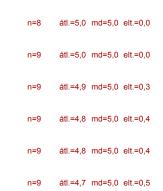

#### Összehasonlítás:

Student's satisfaction 2016/17 I. Complex Dentisty III. 5th year

A profilvonalban használt értékek Átlag