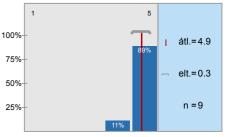

## Taken together, to what extent did the practice teacher fulfill your expectation?

To what extent did she/he allow/require independent and precise work?

How was the personal relationship between you and your practice tutor (tense, neutral or friends)?