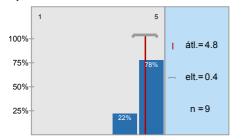

### 1. Student's assessment of the practice teacher of the institute

- 1.2) To what extent did the teacher keep to the formal requirements (punctuality)?
- 1.3) To what extent was the teacher prepared?
- <sup>1.4)</sup> To what extent did she/he allow/require independent and precise work?
- <sup>1.5)</sup> To what extent did the practices help you to learn the subject?
- <sup>1.6)</sup> Taken together, to what extent did the practice teacher fulfill your expectation?
- 1.7) How was the personal relationship between you and your practice tutor (tense, neutral or friends)?