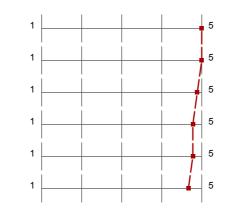

# Profil

#### Összehasonlítás:

Student's satisfaction 2016/17 I. Complex Dentisty III. 5th year

A profilvonalban használt értékek Átlag