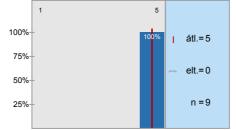

### 1. Student's assessment of the practice teacher of the institute

- 1.2) To what extent did the teacher keep to the formal requirements (punctuality)?
- 1.3) To what extent was the teacher prepared?
- <sup>1.4)</sup> To what extent did she/he allow/require independent and precise work?
- <sup>1.5)</sup> To what extent did the practices help you to learn the subject?
- <sup>1.6)</sup> Taken together, to what extent did the practice teacher fulfill your expectation?
- 1.7) How was the personal relationship between you and your practice tutor (tense, neutral or friends)?