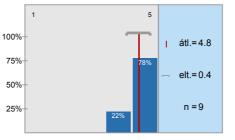

### To what extent did the teacher keep to the formal To what extent was the teacher prepared? requirements (punctuality)?

To what extent did the practices help you to learn the subject?